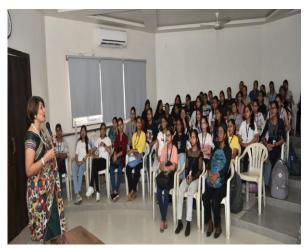

d guidance and support of Dr. Mrs. Deepa Panhekar, Faculty Advisor, and Ms. Karuna Shahani Assistant Professor, Department of Chemistry, Ms. Swati Chimurkar, Lecturer, Department of Biochemistry and the entire ACS team. A special thanks to Dr. Warsha Dhawade for giving such impactful talk on Adolescence.

#### **Conclusion:**

The "Adolescence-Know Thyself" session provided a valuable platform for adolescents to explore their identity, values, and aspirations in a supportive and nurturing environment. By promoting self-awareness, self-esteem, and resilience, the event empowered attendees to navigate the challenges of adolescence with confidence and authenticity. The organizers are commended for their efforts in organizing such a meaningful and impactful session.

# Some Glimpse













# Dr. Ambedkar College, Deekshabhoomi, Nagpur American Chemical Society International Student Chapter

Womens Day event (Attendance Sheet )

|                          | Year or semester                                            | Contact            | Signature