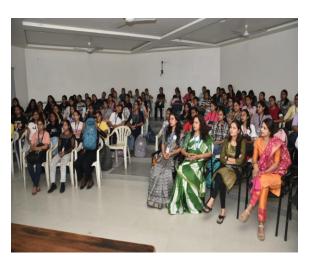

ted guidance and support of Dr. Mrs. Deepa Panhekar, Faculty Advisor, and Ms. Karuna Shahani Assistant Professor, Department of Chemistry, Ms. Swati Chimurkar, Lecturer, Department of Biochemistry and the entire ACS team. A special thanks to Dr. Warsha Dhawade for giving such impactful talk on Adolescence.

#### **Conclusion:**

The "Adolescence-Know Thyself" session provided a valuable platform for adolescents to explore their identity, values, and aspirations in a supportive and nurturing environment. By promoting self-awareness, self-esteem, and resilience, the event empowered attendees to navigate the challenges of adolescence with confidence and authenticity. The organizers are commended for their efforts in organizing such a meaningful and impactful session.

# Some Glimpse













# Dr. Ambedkar College, Deekshabhoomi, Nagpur American Chemical Society International Student Chapter

Womens Day event (Attendance Sheet )

|                          | Year or semester                                            | Contact            | Signature