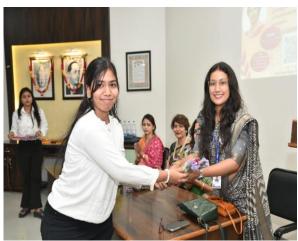

#### **Acknowledgment:**

The success of 'Adolescence-Know Thyself' program was made possible by the dedicated guidance and support of Dr. Mrs. Deepa Panhekar, Faculty Advisor, and Ms. Karuna Shahani Assistant Professor, Department of Chemistry, Ms. Swati Chimurkar, Lecturer, Department of Biochemistry and the entire ACS team. A special thanks to Dr. Warsha Dhawade for giving such impactful talk on Adolescence.