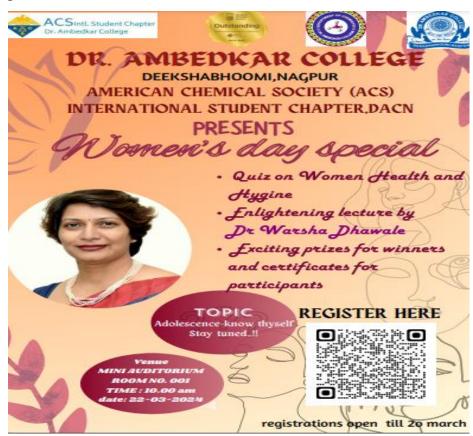

#### "ENIGHTENING LECTURE BY DR. WARSHA DHAWADE"

Name of Program: Adolescence - know thyself.

**Organised by**: Department of Chemistry

Under the Aegis of: American Chemical Society Intl.

Venue of Program: Mini Auditorium Dr. Ambedkar College, NAGPUR.

**Date of the Program:** 22<sup>nd</sup> March 2024

No. of Participants: 89

#### **Introduction:**

The "Adolescence-Know Thyself" session was held to address the importance of self-awareness during the critical phase of adolescence. Hosted by Department of Chemistry at Dr. Ambedkar College, Deekshabhoomi Nagpur, the event aimed to provide adolescents with valuable insights and guidance to navigate this transformative period with confidence and self-understanding.

#### **Key Highlights:**

- **1. Understanding Adolescence:** The session began with an exploration of the adolescence phase, highlighting its significance as a time of physical, emotional, and psychological changes. Attendees gained a deeper understanding of the challenges and opportunities associated with this developmental stage.
- **2. Promoting Self-Reflection:** Participants were encouraged to engage in self-reflection exercises to better understand their thoughts, feelings, and behaviors. Through guided activities and discussions, they explored their personal values, goals, and aspirations, laying the foundation for self-discovery and growth.
- **3. Building Self-Esteem:** The session focused on fostering positive self-esteem and confidence among adolescents. Strategies for overcoming self-doubt and embracing one's unique qualities were discussed, empowering attendees to cultivate a strong sense of self-worth.
- **4. Navigating Peer Pressure:** Peer pressure is a common concern during adolescence. The session provided practical tips and techniques for dealing with peer pressure effectively, empowering participants to make informed decisions and stay true to themselves.
- **5. Supportive Environment:** A supportive and non-judgmental environment was created to facilitate open communication and sharing among attendees. Through peer support and mentorship, adolescents felt encouraged to express themselves authentically and seek help when needed.